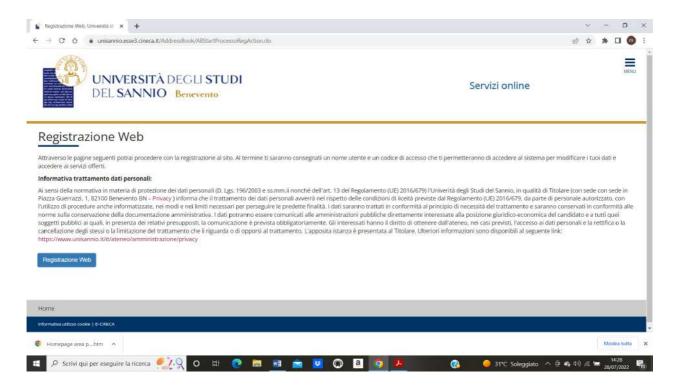

The page displayed is the following one. You have to Click on Registrazione.

The following page will appear.

#### Click on Registrazione web

In the following page enter your personal data. Italian ID number stands for "TAX CODE" or as it is called in Italy "CODICE FISCALE". It can be easily generated by a tax code generator website, e.g. one of the following: