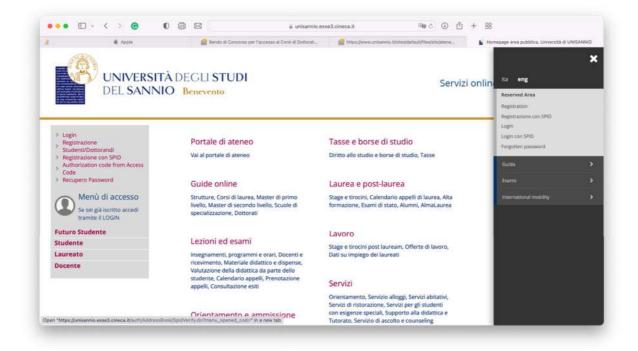

#### Login and identity document upload

First, you need to login in the system

https://unisannio.esse3.cineca.it/Home.do

Please click on "Login" on the Right-Side Menu

Italian applicant having a SPID account can also use the "Login con SPID" feature