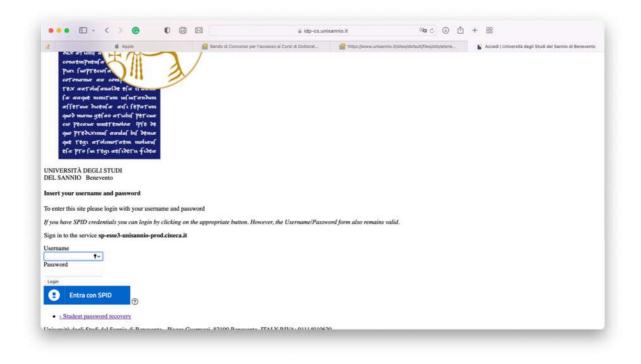

#### Login and identity document upload

First, you need to login in the system

https://unisannio.esse3.cineca.it/Home.do

Please click on "Login" on the Right-Side Menu

Italian applicant having a SPID account can also use the "Login con SPID" feature