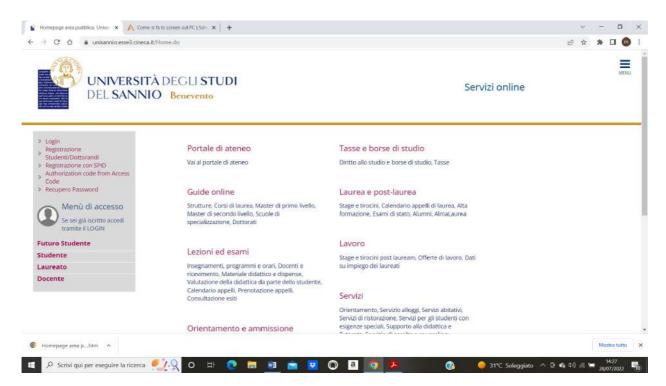

## Step 1: Register to the system

First of all, you need to create an account in the system.

For the enrollment to the Competition for admission to the PhD Courses, XXXIX round, it is necessary to register at the university portal reachable at: https://unisannio.esse3.cineca.it/Home.do