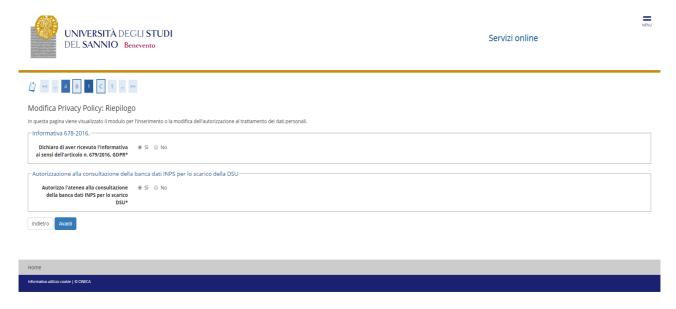

# Authorize the processing of personal data and proceed

#### **ISEEU** presentation

Authorize the ISEEU to be withdrawn by INPS for the purpose of facilitating the payment of the regional tax. In case of non-authorization of withdrawal (failure to present ISEEU) go ahead (Note: ISEEU must be valid as of 31/12/2021)