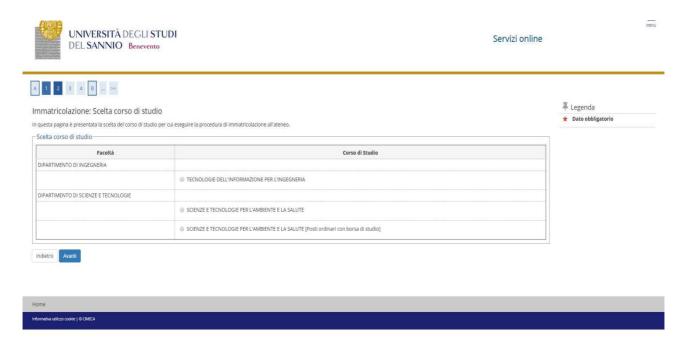

# From the menu select "registration" (immatricolazione)

## Select "Corso di Dottorato DM 45/2013" and proceed.

# Select the type of PhD Program