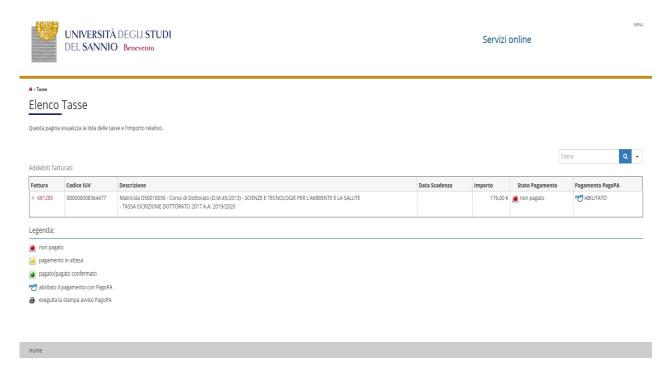

Select the installment (invoice) and proceed with the payment. In case of online payment, click on the "pay with PagoPA" button, otherwise print the bill and go to a payment center

♠ » Elenco Tasse » Tasse

Tasse

| Anno                            | Rata       | Voce            | Importo  |
|---------------------------------|------------|-----------------|----------|
| TASSA ISCRIZIONE DOTTORATO 2017 |            |                 |          |
| 2019/2020                       | Rata unica | Bollo           | 16,00 €  |
|                                 |            | Tassa regionale | 160,00 € |