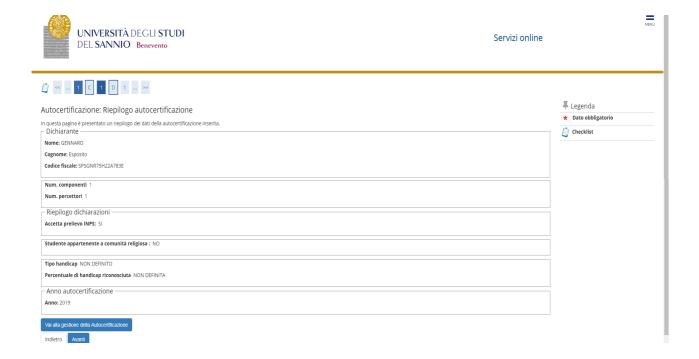

#### Conferma Autocertificazione

In questa pagina visualizzi il riepilogo dei dati finora inseriti e li confermi in via definitiva.

Attenzione: autocertificazione in bozza
 Verifica la correttezza delle informazioni e procedi alla conferma (cliccando su "Presenta Autocertificazione") per trasmettere i dati.
 Verrà interrogata la banca dati INPS per acquisire l'ISEE. Qualora non sia rilevata nessuna attestazione valida in data odierna, verrà rieseguita la richiesta nel giorni futuri.

Riepilogo dei dati

Dichiarante: Esposito GENNARO

Autocertificazione Annulla

Servizi online