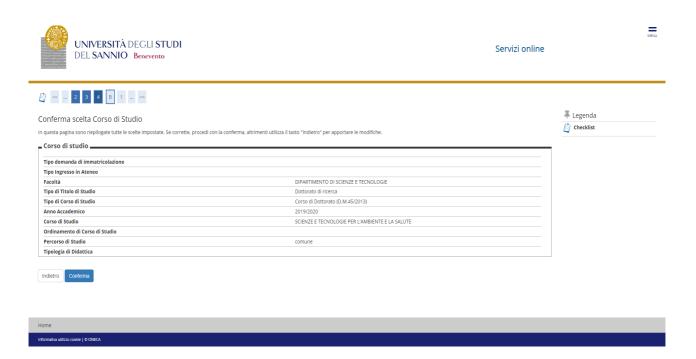

# GUIDE TO THE REGISTRATION TO THE PHD COURSES

**CYCLE XXXVII** 

Access the personal area by logging in with the credentials used to register for the Competition.

https://unisannio.esse3.cineca.it/Home.do



# Push "Segreteria"



# From the menu select "registration" (immatricolazione)



## Select "Corso di Dottorato DM 45/2013" and proceed.



# Select the type of PhD Program



## Confirm the choice of the Study Program



# Authorize the processing of personal data and proceed



#### **ISEEU** presentation

Authorize the ISEEU to be withdrawn by INPS for the purpose of facilitating the payment of the regional tax. In case of non-authorization of withdrawal (failure to present ISEEU) go ahead (Note: ISEEU must be valid as of 31/12/2021)





#### Servizi online



# » Autocertificazione 2019/2020

## Autocertificazione 2019/2020

- La valutazione della situazione economica dello studente è determinata con riferimento alla disciplina dell'indicatore della Situazione Economica di cui al D. Lgs. 109/1998 e relativi provvedimenti di attuazione e modifica.

  Secondo tale decreto, la situazione economica di chi chiede prestazioni assistenziali legate al reddito o servizi sociali o assistenziali non destinata i