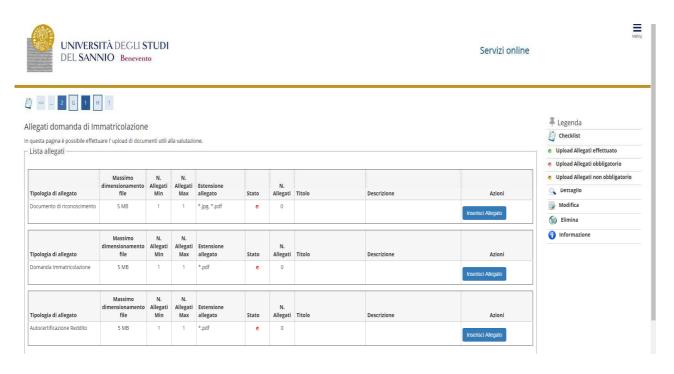

#### Confirm the choices made

Insert the required attachments: identification document, enrollment application and income statement (the formats are attached to the registration notice)

Check the correctness of the data and proceed with the payment of the regional tax and virtual stamp by clicking on the "check payments" button.