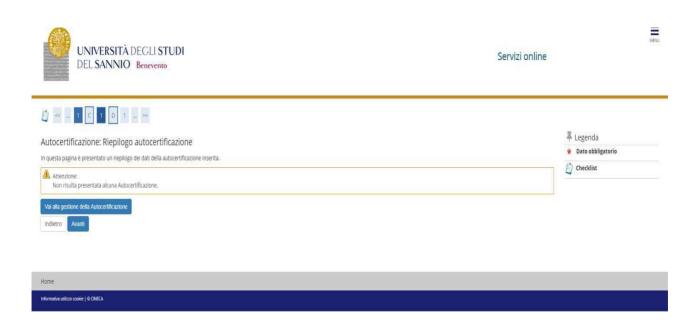

# » Autocertificazione 2019/2020

## Autocertificazione 2019/2020

- La valutazione della situazione economica dello studente è determinata con riferimento alla disciplina dell'indicatore della Situazione Economica di cui al D. Lgs. 109/1998 e relativi provvedimenti di attuazione e modifica.