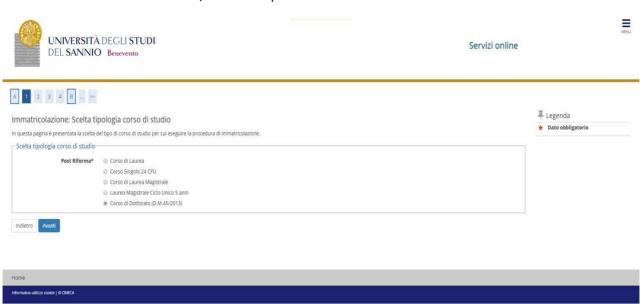

# From the menu select "registration" (immatricolazione)

## Select "Corso di Dottorato DM 45/2013" and proceed.