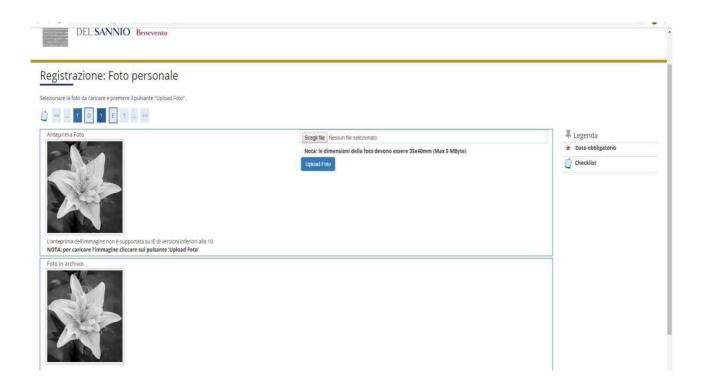

## Insert the photo

Check the correctness of the MS title entered. Those who have obtained the MS title in October 2021 and who have participated in the "with reserve" competition must indicate the date and the degree mark.