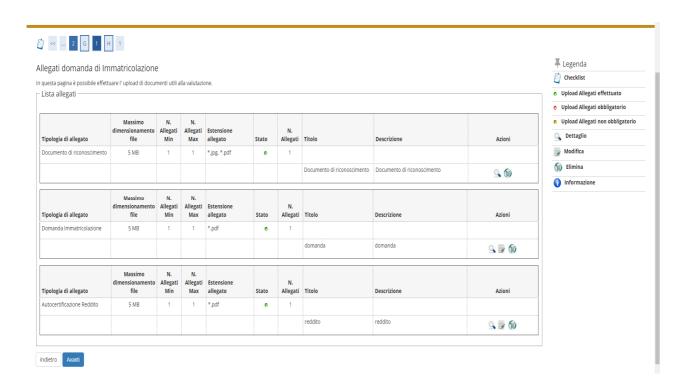

#### Confirm the choices made

Insert the required attachments: identification document, enrollment application and income statement (the formats are attached to the registration notice)

Check the correctness of the data and proceed with the payment of the regional tax and virtual stamp by clicking on the "check payments" button.